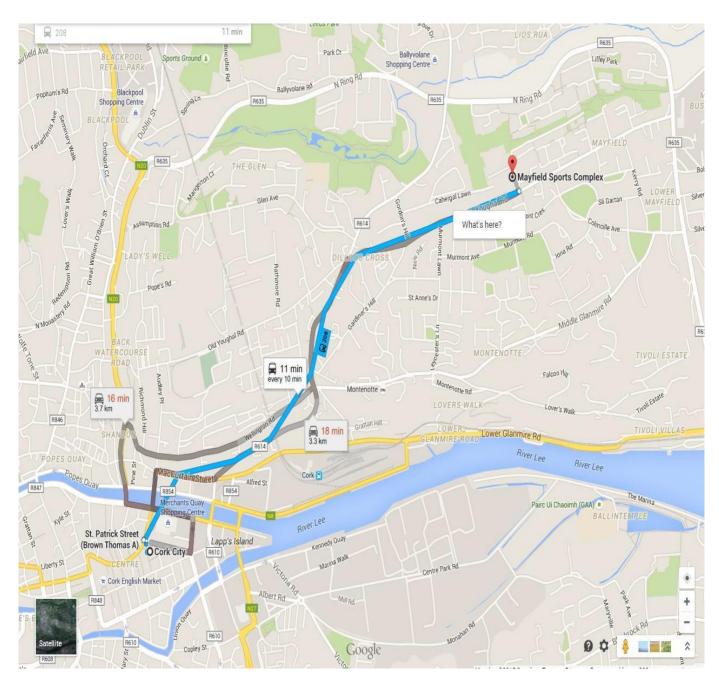

## TRAVEL AND ACCOMMODATION

<u>Directions to Mayfield Sports Complex from Cork City Centre.</u>

www.MayfieldSportsComplex.ie

Tel: (021) 4505284 Eircode: T23 NX51

https://www.google.com/maps/place/Mayfield+Sports+Complex