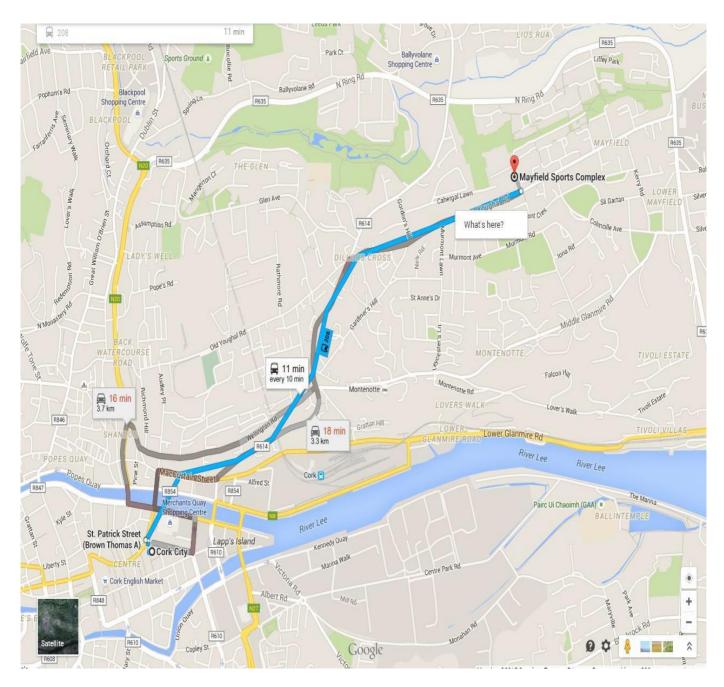

# TRAVEL AND ACCOMMODATION

<u>Directions to Mayfield Sports Complex from Cork City Centre.</u>

www.MayfieldSportsComplex.ie

Tel: (021) 4505284 Eircode: T23 NX51

https://www.google.com/maps/place/Mayfield+Sports+Complex