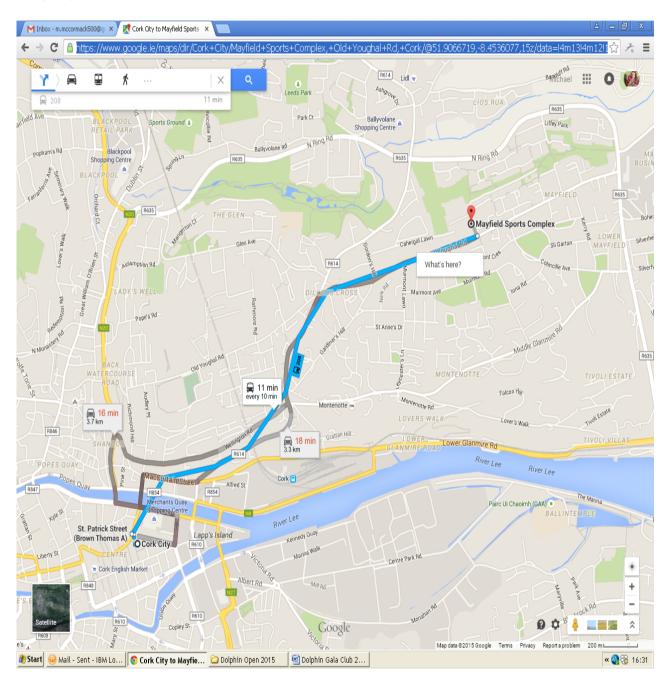

### TRAVEL AND ACCOMMODATION

Directions to Mayfield Sports Complex from Cork City Centre.

 $www. {\it May field Sports Complex.} ie$ 

Tel: (021) 4505284

https://www.google.com/maps/place/Mayfield+Sports+Complex